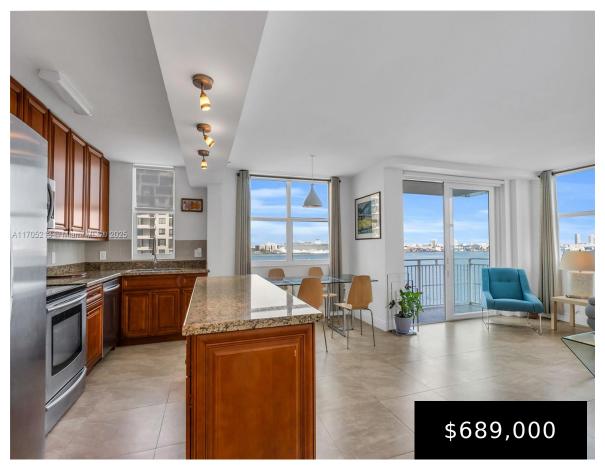

## 770 CLAUGHTON ISLAND DR, MIAMI, FL, 33131

https://igorpresman.com

770 Claughton Island Dr, Miami, FL, 33131

Welcome to the best waterfront corner unit at the Isola Condominium located on the only Island in Brickell inside a private community in the heart of Downtown Miami. This 2B/2B updated condo, with impact windows, is surrounded by breathtaking views of Biscayne Bay, South Beach, and fisher Island. Enjoy endless bayfront 5 Stars resort-style recently [...]