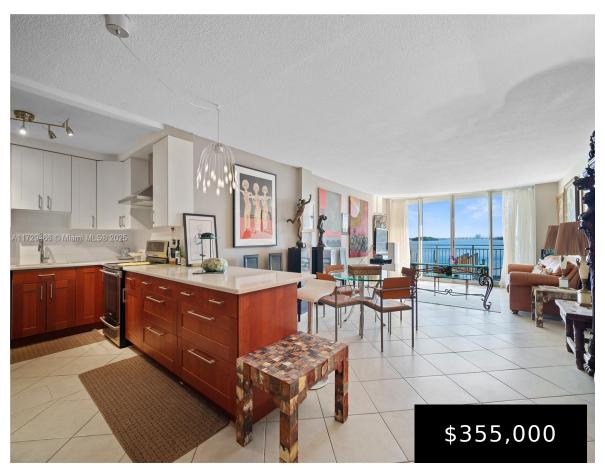

https://igorpresman.com

Gorgeous 1-bedroom 2bath Condo located in the Palm Bay Residence. Upon Entrance, you have your full updated kitchen with Stainless steel appliances. Updated full bath to your right. Spacious living and dining room overlooking the balcony with breathtaking views of Biscayne Bay & Private marina. Primary bedroom with double Walk in closet and master bath. [...]

- 1 bed
- 2 baths
- Residential
- Condominium
- Active
- 1042 sq ft

## **Building Details**

Cooling features: Central Air

**Building Name:** Palm Bay Condo

**Heating:** Central

NewConstructionYN: No

**Exterior material:** CBS Construction

Parking: 1 Space, Assigned

## **Amenities & Features**

**Features:** First Floor Entry, Lobby

Amenities: Dishwasher, Electric Range,

Microwave, Refrigerator

Waterfront available: Yes

AttachedGarageYN: No

PoolPrivateYN: No

Security Features: Fire Alarm, Doorman,