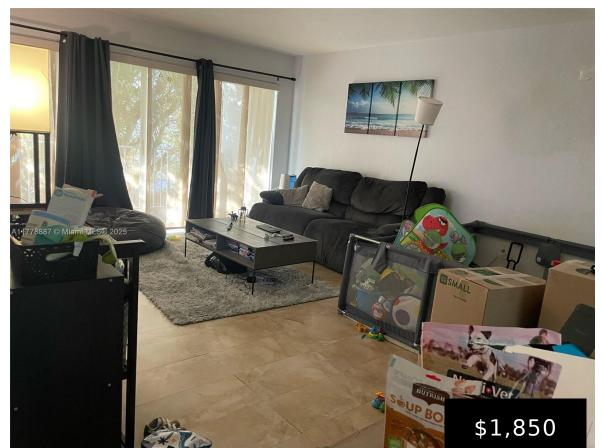

https://igorpresman.com

Bright and spacious 1/1 condo in the heart of Dadeland. Tile throughout, stainless steel appliances and granite countertops. Close to Dadeland mall, highways and much more! Great. Don't miss out on this great opportunity

- 1 bed
- 1 bath
- Residential Lease
- Condominium
- Active
- 648 sq ft

×