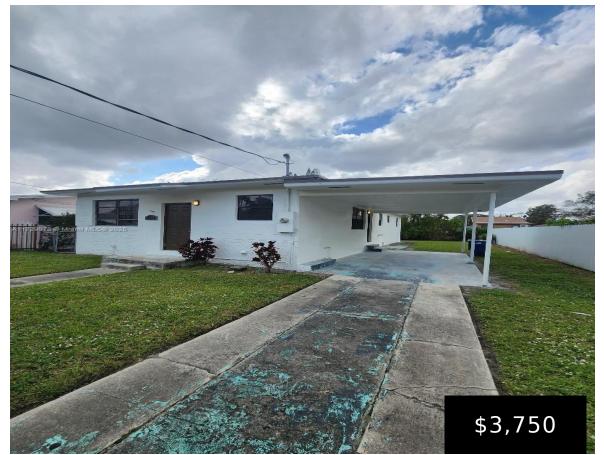

## 7750 14TH PL, MIAMI, FL, 33147

https://igorpresman.com

CENTRALLY LOCATED AND JUST MINUTES AWAY FROM MAJOR HIGHWAYS, RESTAURANTS AND SHOPPING. WELL MAINTAINED WITH WOOD CABINETS, GRANITE COUNTERTOPS, TILE FLOORS AND OFF STREET PARKING.

- 4 beds
- 2 baths
- Residential Lease
- Single Family Residence
- Active
- 1584 sq ft

## **Building Details**

ArchitecturalStyle: Ranch

**Building Name:** OAKLAND PARK

Roof: Shingle

Parking: Covered, No Rv/Boats, No Trucks/Trailers

**NewConstructionYN: No** 

**Exterior material:** CBS Construction