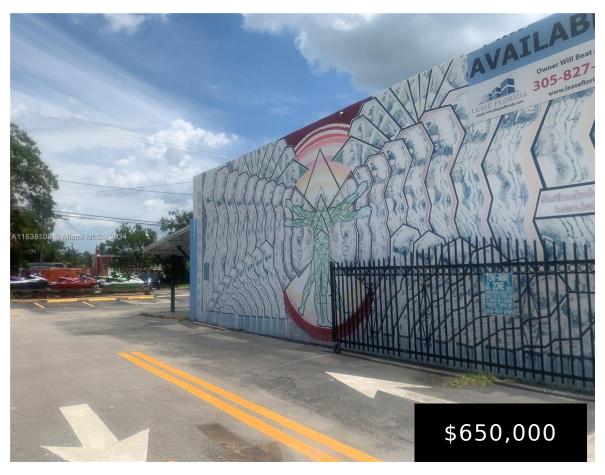

https://igorpresman.com

776 80th St, Miami, FL, 33138

Commercial LandResidential

Active

×

Two Prime investment opportunities in Miami's Rapidly growing Upper East Side Neighborhood! Two expansive lots are ideally situated for development, and both lots cost \$ 1,300,000. offering easy access to major roads, The vibrant Miami Shores community, and the thriving commercial corridors along Biscayne Boulevard. the property is zoned for a wide range of potential [...]