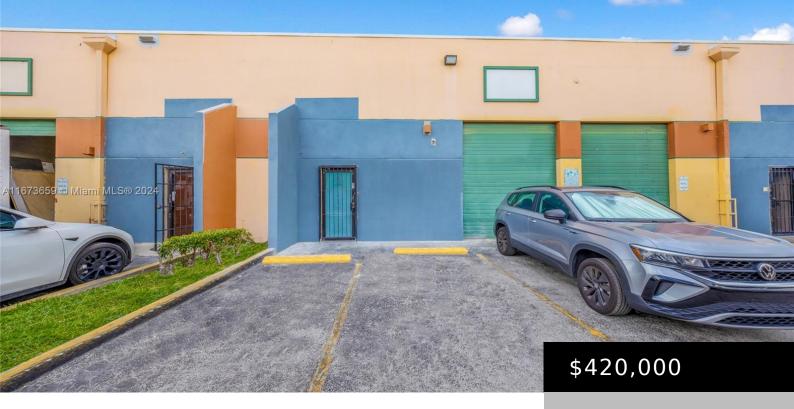

## 7760 20TH AVE, HIALEAH, FL, 33016

https://igorpresman.com

Welcome to 7760 W 20th Ave Unit 7, a versatile condo warehouse offering just over 1,500 square feet of space, ideal for both office and warehouse use. Featuring two bathrooms, an 18-foot clear height, and a convenient street-level door, this property also includes three dedicated parking spots. Originally a warehouse, it has been transformed into [...]