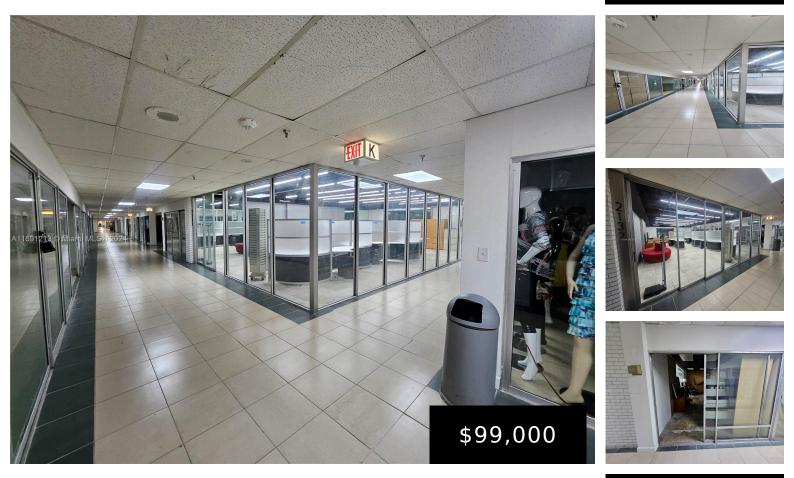

#### 777 72nd Ave, Miami, FL, 33126

LOCATION LOCATION LOCATION, Get the best location in the MART (Doble Tree Hotel). 2nd floor location, great space, crystal glass, best location on the second floor. (corner with 2 entrance) Great for wholesale, office, or retail. Miami merchandise mart, excellent wholesale and retail opportunity. Infront of the Airport, 826 and 836 Expressways. If your client [...]