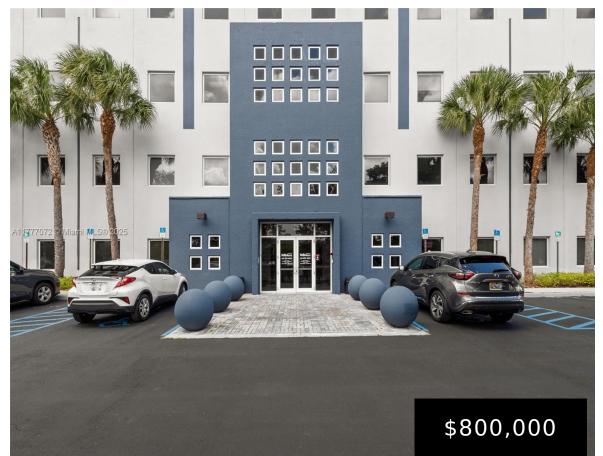

https://igorpresman.com

Offering approx. 1,915 RSF two connected corner office suites (Units 214 & 215) sold together. Palmetto West Park III is a 4-story professional office building ideally located in the heart of Doral. The space features private offices, a large open bullpen area, a dry kitchenette, impact glass windows, and a separate thermostat. Enjoy added convenience [...]