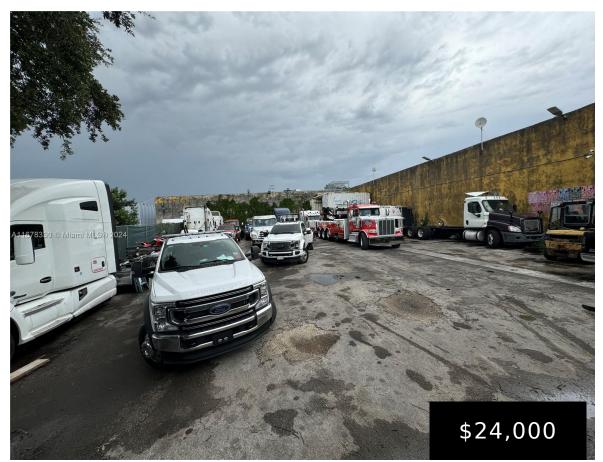

## 7801 66TH ST, MEDLEY, FL, 33166

https://igorpresman.com

MEDLEY PRIME INDUSTRIAL LOCATION Property Features • 4,363,-SF industrial building approx Office and storage facility, Rented until February 2025 • Lot size: 39,030 SF (0.89 AC) • Zoned light manufacturing • Close to SR-826 (Palmetto Expressway) • Asking price: \$ 24,000 NNN per month for lease Location Close to Doral, FL is one of the [...]