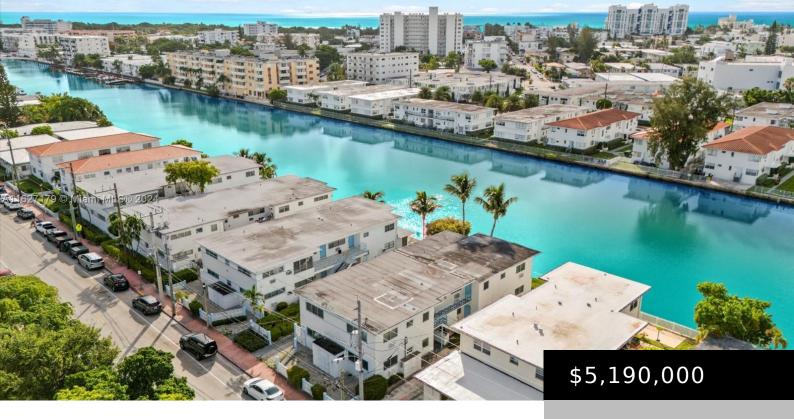

## **7805 & 7815 CRESPI BLVD, MIAMI BEACH, FL, 33141**

https://igorpresman.com

Two waterfront buildings on Tatum Waterway in Biscayne Point, Miami Beach across from Crespi Park. Property features a total of 12 units, 7805 has two studios; two 2 bedrooms/one bath; and two 3 bedrooms/two baths, 7815 has one 1 bedroom/1 bath; one 1 bedroom plus den/1 bath; three 2 bedrooms/2baths and one 2 bedrooms plus [...]