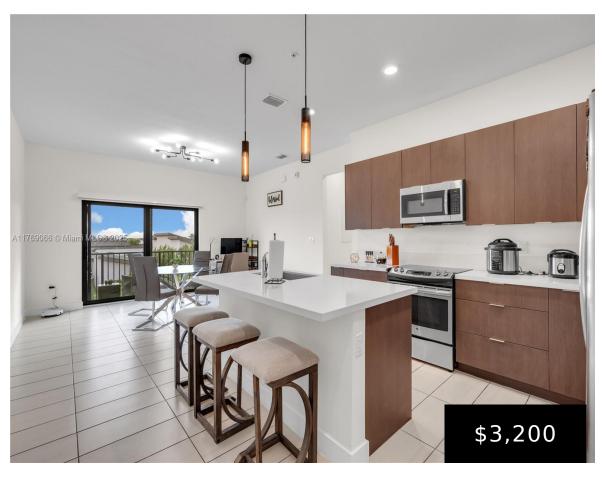

## 7809 104TH AVE, DORAL, FL, 33178

https://igorpresman.com

Experience luxury living in the heart of Doral with this fully furnished 3-bedroom, 2-bathroom penthouse at Apex at Park Central. This modern residence features an open-concept layout with sleek finishes, high-end stainless steel appliances, and a spacious kitchen island perfect for entertaining. The master suite offers a private en-suite bathroom, while all bedrooms are designed [...]

- 3 beds
- 2 baths
- Residential Lease
- Condominium
- Active
- 1410 sq ft

## **Amenities & Features**

Features: Closet Cabinetry, Cooking Island, Third

Floor Entry

Amenities: Dishwasher, Electric Water Heater,

Microwave, Other Equipment/Appliances

Waterfront available: No

AttachedGarageYN: No