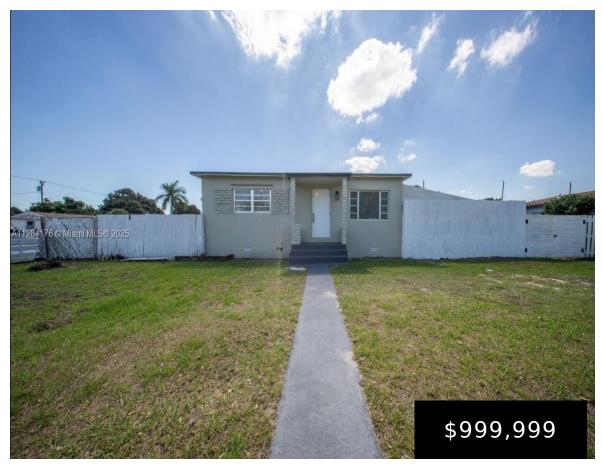

## 782 37TH ST, HIALEAH, FL, 33013

https://igorpresman.com

Corner lot available for Development in the City of Hialeah located right off Lejeune and East 37 Street zoned and approved for 7 units rental apartments. Largest lot on the street 13,700 sq feet lot size Contact listing agent for more information. Zoning approved for New Construction apartments 7 units rental apartments.

- 2 beds
- 1 bath
- Residential
- Single Family Residence
- Active
- 825 sq ft