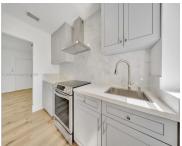

## **Building Details**

Cooling features: Central Air

NewConstructionYN: No

Exterior material: CBS Construction

**Heating:** Central

**ArchitecturalStyle:** Detached, One Story

Building Name: HIALEAH 14TH ADDN REV PL