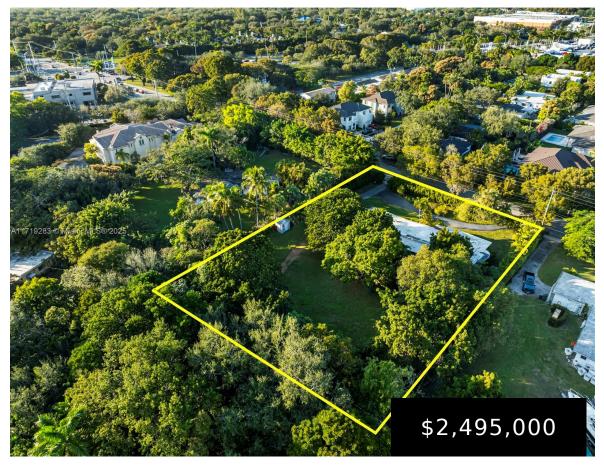

## 7820 112TH ST, PINECREST, FL, 33156

https://igorpresman.com

7820 112th St, Pinecrest, FL, 33156

Rare opportunity to own 1 or 2, side by side near acre lots in Pinecrest. Calling all Developers, Builders, Investors & Buyers interested in building a custom luxury home in the highly desirable 'Village of Pinecrest'. This deep rectangular lot spans 38,332 square feet. Also listed for sale is the adjacent property (7850 SW 112th [...]