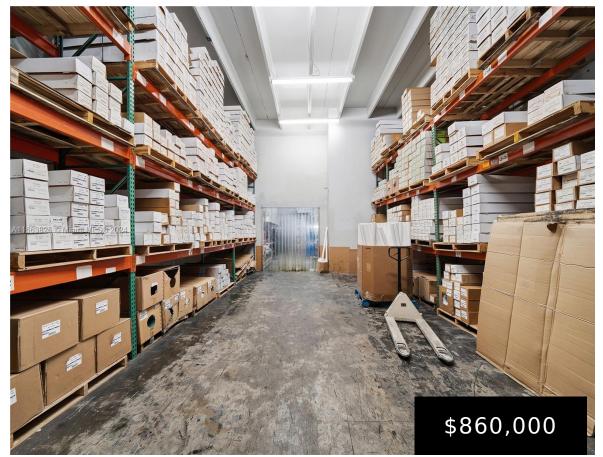

## 7866 62ND ST, MIAMI, FL, 33166

https://igorpresman.com

• Commercial Sale

- Industrial
- Active

×

Discover a prime warehouse opportunity at 7866 NW 62 St in Miami, FL, strategically located between Medley and Doral, just minutes from Miami International Airport. This expansive 2,700 square foot facility boasts an impressive 18-foot clear height, making it ideal for a variety of industrial and logistical operations. The air-conditioned space ensures a comfortable work [...]