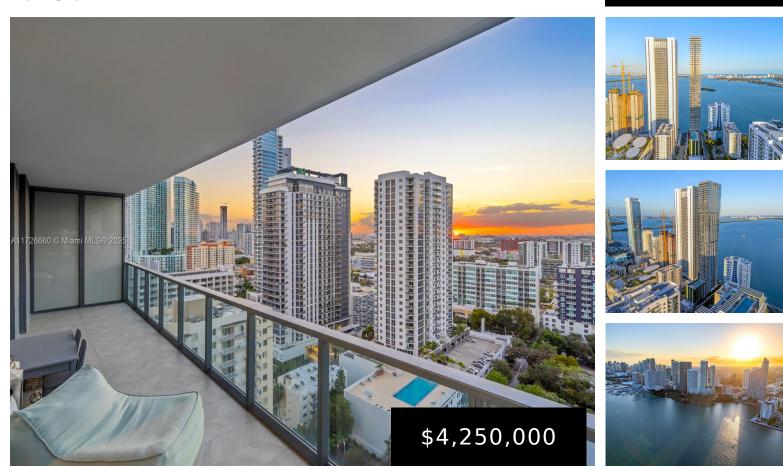

## 788 23rd St, Miami, FL, 33137

Elysee offers unmatched elegance with 100 exclusive bayfront residences, two per floor, in a stunning 57-story tower. Spacious layouts feature breathtaking Biscayne Bay views, expansive terraces, and gourmet kitchens with gas stoves, perfect for entertaining. Designed by Jean-Louis Deniot, Elysee blends classic French elegance with Bernardo Fort-Brescia's architectural mastery. Although no longer new, Elysee remains [...]