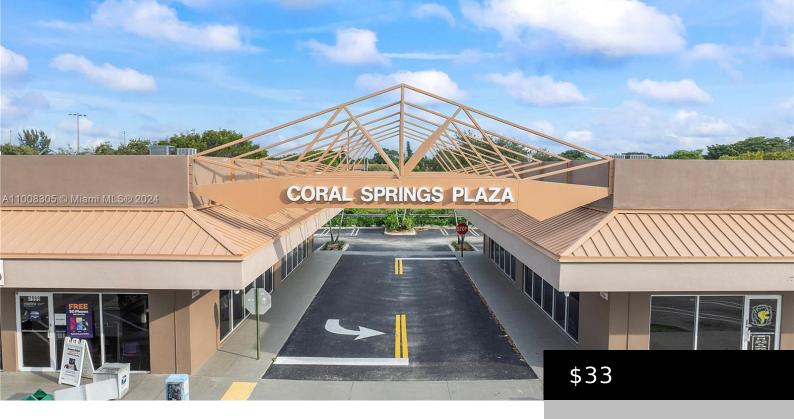

## 7891-8021 SAMPLE RD, CORAL SPRINGS, FL, 33065

https://igorpresman.com

RETAIL STRIP CENTER LOCATED IN THE HEART OF CORAL SPRINGS ON BUSY SAMPLE ROAD. PERFECTLY SITUATED JUST EAST OF UNIVERSITY DR. AND MINUTES TO THE FLORIDA TURNPIKE. MINIMUM 3 YR – 5 YR LEASE WITH ADDITIONAL OPTIONS. AVAILABLE ARE CORNER UNIT APPROX. 2,200 SQ FT. WITH 2 BATHROOMS. INTERIOR UNIT AVAILABLE 2,160 SQ FT WITH [...]