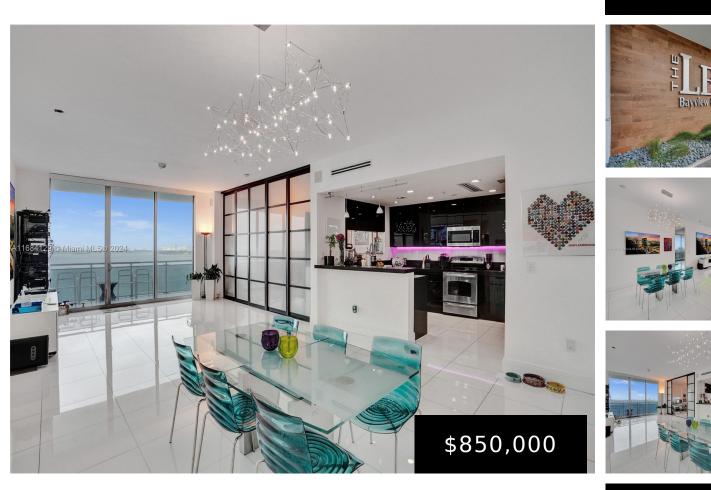

## 7901 HISPANOLA AVE, NORTH BAY VILLAGE, FL, 33141

https://igorpresman.com

7901 Hispanola Ave, North Bay Village, FL, 33141

Breathtaking Bay Views catch your eye as you step into this renovated/updated NW/SE Corner 2BD+Den/2.5BA expansive residence with 1753 sq.ft of interior living space,10 ft. ceilings with views that make dreams come true,and a 600 sq.ft wrap around balcony.Crestron Smart Home with motorized shades and thermostat,LED lights.Impact Glass Sliding doors/white glass porcelain flooring throughout,sleek Italian [...]

## Rooms

| Room type      | Dimensions | Area | Length | Width |
|----------------|------------|------|--------|-------|
| SecondBedroom  | 11x15      | 165  | 11     | 15    |
| PatioBalcony   | 600sf      |      |        |       |
| LivingRoom     | 16x18      | 288  | 16     | 18    |
| Kitchen        | 11x13      | 143  | 11     | 13    |
| Den            | 11x15      | 165  | 11     | 15    |
| PrimaryBedroom | 16x16      | 256  | 16     | 16    |
| DiningArea     | 12x15      | 180  | 12     | 15    |