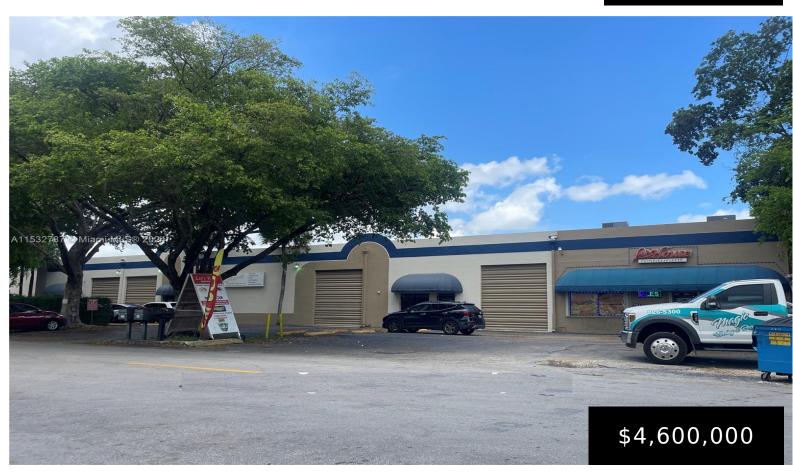

## 7911 26TH AVE, HIALEAH, FL, 33016

https://igorpresman.com

16,000 SF Hialeah free-standing multi-bay warehouse divided in 5- bays (3,200 SF each). Centrally located in West Hialeah just west of the Palmetto near I-75 with easy highway access to all of Miami-Dade & Broward County. Lot size is 25,359 SF with ample parking. The warehouse ceiling height is  $\pm$  18' clear. Loading is street [...]