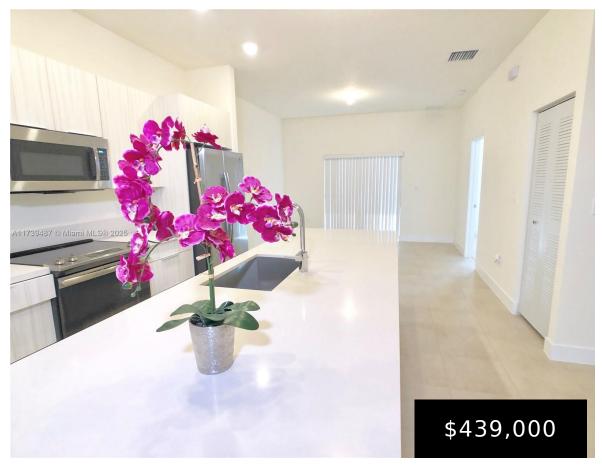

## 7925 104TH AVE, DORAL, FL, 33178

https://igorpresman.com

FOR SALE, Modern & Spacious 2-Bedroom Apartment in APEX at Park Central – Doral. Beautiful 2-bedroom, 2-bathroom + den apartment in APEX at Park Central. The private entrance leads to an open-concept living, kitchen, and family room, perfect for entertaining. The gourmet kitchen features stainless-steel appliances, elegant countertops, and a large island with breakfast bar. [...]

- 2 beds
- 2 baths
- Residential
- Condominium
- Active
- 1135 sq ft