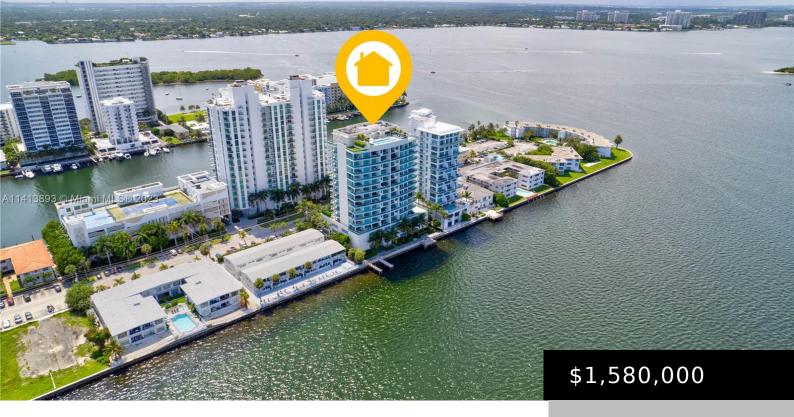

## **7935 EAST DR, NORTH BAY VILLAGE, FL, 33141**

https://igorpresman.com

Enjoy a gorgeous water view turn-key 3/3 corner residence located at the luxury boutique building Cielo on the Bay. Featuring open floor plan with expansive sunrise and sunset terraces, private elevator vestibule, top of the line appliances, modern furniture, 2 parking spaces. Amenities at Cielo include concierge service, community room, fitness room, rooftop pool with [...]

- 3 beds
- 3 haths
- Residential
- Condominium
- Active
- 1840 sq ft