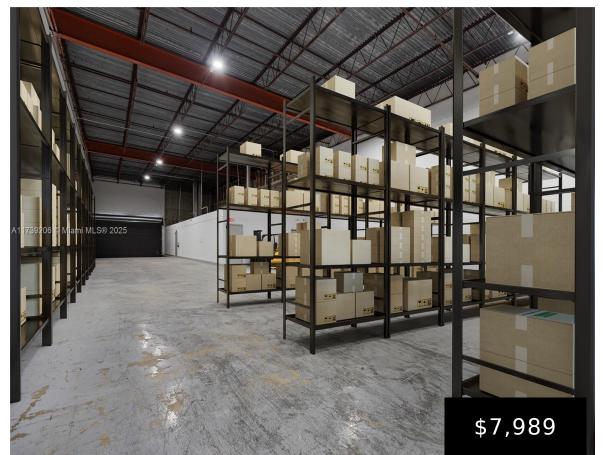

## 7962 14TH ST, DORAL, FL, 33126

https://igorpresman.com

Industrial office space of 4,800 sqft with office space. Additionally, one private office, conference room and 2 separate bathrooms. Large warehouse with 20ft ceiling and LED lights. One block away from 25th street Viaduct Sky Bridge, which has direct access to Miami Airport Cargo. Close to the Palmetto and Dolphin Expressway. Available for immediate occupancy.