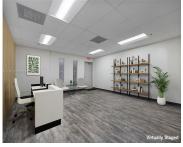

## 7962 14TH ST, DORAL, FL, 33126

https://igorpresman.com

Industrial office space of 4,800 sqft with office space. Additionally, one private office, conference room and 2 separate bathrooms. Large warehouse with 20ft ceiling and LED lights. One block away from 25th street Viaduct Sky Bridge, which has direct access to Miami Airport Cargo. Close to the Palmetto and Dolphin Expressway. Available for immediate occupancy.