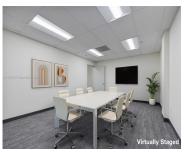

## 7962 14TH ST, DORAL, FL, 33126

https://igorpresman.com

Industrial office space of 4,800 sqft with office space. Additionally, one private office, conference room and 2 separate bathrooms. Large warehouse with 20ft ceiling and LED lights. One block away from 25th street Viaduct Sky Bridge, which has direct access to Miami Airport Cargo. Close to the Palmetto and Dolphin Expressway. Available for immediate occupancy.