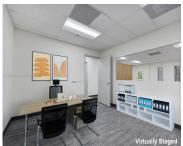

## 7962 14TH ST, DORAL, FL, 33126

https://igorpresman.com

Industrial office space of 4,800 sqft with office space. Additionally, one private office, conference room and 2 separate bathrooms. Large warehouse with 20ft ceiling and LED lights. One block away from 25th street Viaduct Sky Bridge, which has direct access to Miami Airport Cargo. Close to the Palmetto and Dolphin Expressway. Available for immediate occupancy.