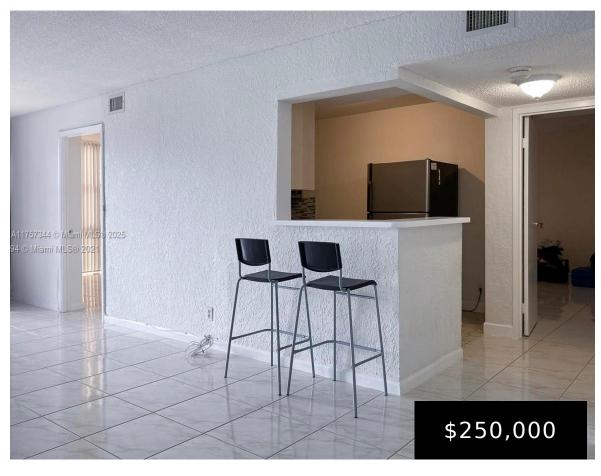

## 800 PARKVIEW DR, HALLANDALE BEACH, FL, 33009

https://igorpresman.com

800 Parkview Dr, Hallandale Beach, FL, 33009

Floor to ceiling windows in this spacious 2/2 situated on the Intracoastal. Open kitchen. Walk-in closet. 40 year certification complete. Association with reserves. Wii-fi and hot water included in maintenance. Building has 24/7 attended lobby security, social activities, heated swimming pool, state-of-theart gym, sauna, tennis, BBQ area, billiard, table tennis, bicycle storage and full-time management. [...]

- 2 beds
- 2 baths
- Residential
- Condominium
- Active
- 1130 sq ft

## **Amenities & Features**

**Features:** Entrance Foyer, First Floor Entry, Interior **Security Features:** Lobby Secured,

Hall, Lobby, Roman Tub, Walk-In Closet(s)

Amenities: Dishwasher, Electric Range, Microwave, WindowFeatures: Blinds

Refrigerator

**ExteriorFeatures:** East Of Us1, Open Balcony

GarageYN: No

CoolingYN: Yes

FireplaceYN: No

Private Guards, Security Patrol

Waterfront available: Yes

AttachedGarageYN: No