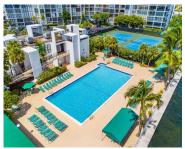

## 800 PARKVIEW DR, HALLANDALE BEACH, FL, 33009

https://igorpresman.com

800 Parkview Dr, Hallandale Beach, FL, 33009

This 1-bedroom plus den condo, located on a peaceful canal, offers a spacious layout perfect for living and working from home. The secure well maintained community includes top amenities like a pool, sauna, tennis courts, gym, and guest parking. Enjoy best water views and easy access to everything you need in a safe environment. A [...]

## **Amenities & Features**

**Features:** Elevator, Pantry

Amenities: Dishwasher, Electric Range,

Refrigerator

**Waterfront available:** Yes

AttachedGarageYN: No

PoolPrivateYN: No

Security Features: Elevator Secure, Card