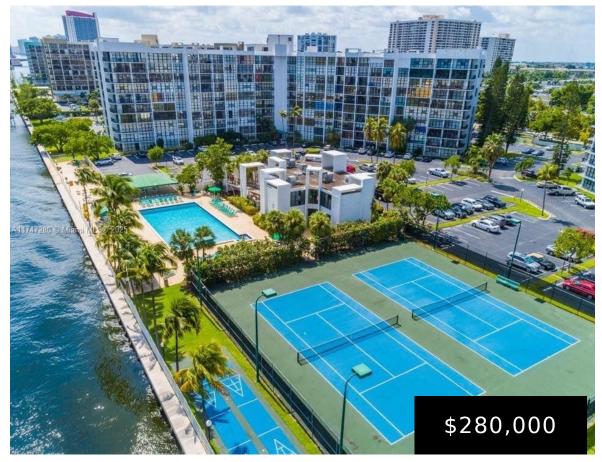

## 800 PARKVIEW DR, HALLANDALE BEACH, FL, 33009

https://igorpresman.com

800 Parkview Dr, Hallandale Beach, FL, 33009

This 1-bedroom plus den condo, located on a peaceful canal, offers a spacious layout perfect for living and working from home. The secure well maintained community includes top amenities like a pool, sauna, tennis courts, gym, and guest parking. Enjoy best water views and easy access to everything you need in a safe environment. A [...]

## **Building Details**

**Cooling features:** Central Air

**Building Name:** OCEANVIEW PARK

**CONDO** 

**Heating:** Central

**NewConstructionYN:** No

**Exterior material:** Concrete Block Construction

Parking: 1 Space, Additional Spaces Available, Guest

## **Amenities & Features**

**Features:** Elevator, Pantry

Amenities: Dishwasher, Electric Range,

Refrigerator

**Waterfront available:** Yes

AttachedGarageYN: No

PoolPrivateYN: No

Security Features: Elevator Secure, Card