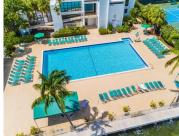

## 800 PARKVIEW DR, HALLANDALE BEACH, FL, 33009

https://igorpresman.com

800 Parkview Dr, Hallandale Beach, FL, 33009

This 1-bedroom plus den condo, located on a peaceful canal, offers a spacious layout perfect for living and working from home. The secure well maintained community includes top amenities like a pool, sauna, tennis courts, gym, and guest parking. Enjoy best water views and easy access to everything you need in a safe environment. A [...]

## **Amenities & Features**

**Features:** Elevator, Pantry

Amenities: Dishwasher, Electric Range,

Refrigerator

**Waterfront available:** Yes

AttachedGarageYN: No

PoolPrivateYN: No

Security Features: Elevator Secure, Card