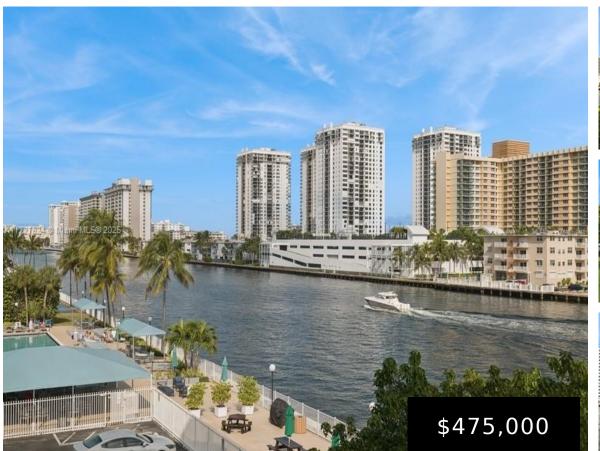

## 800 PARKVIEW DR, HALLANDALE BEACH, FL, 33009

https://igorpresman.com

Most sought after unit in the complex! This 1430sf, 2/2+den corner unit overlooking the intracoastal with boat parade views, wraparound balcony & floor to ceiling windows can be your perfect choice. This remodeled condo features an open kitchen with breakfast bar, formal dining room, great room that incorporates both living room & den area to [...]

## 800 Parkview Dr, Hallandale Beach, FL, 33009

- 2 beds
- 2 baths
- Residential
- Condominium
- Active
- 1430 sq ft

×