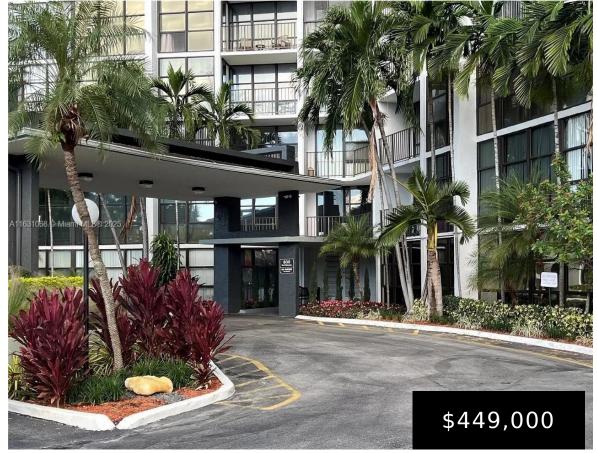

## 800 PARKVIEW DR, HALLANDALE BEACH, FL, 33009

https://igorpresman.com

800 Parkview Dr, Hallandale Beach, FL, 33009

VACANT AND READY TO MOVE IN! The newly renovated corner unit is located in a high demand neighborhood with wrap around balcony featuring expansive, breathtaking Intracoastal views. 1,430 sq ft living space and 320 sq ft balcony, this modern & open interior floor plan is ideal for anyone's lifestyle. Minutes from Fort Lauderdale airport, Brightline [...]

## **Building Details**

**Cooling features:** Central Air, Electric

**NewConstructionYN:** No

**ArchitecturalStyle:** Corner Unit, High Rise

**Building Name:** Oceanview Park

Condominiu

**Exterior material:** Slab Construction, Stucco