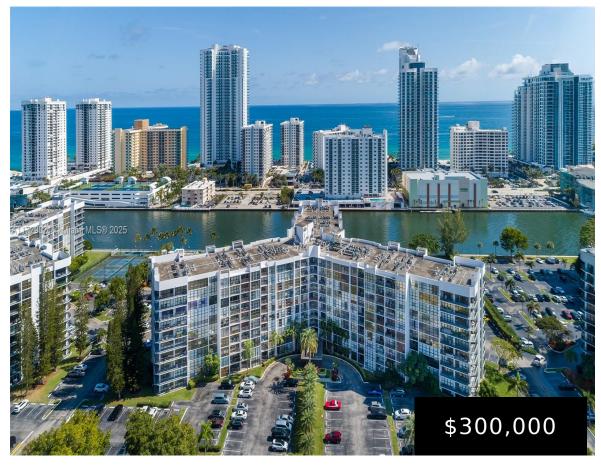

## 800 PARKVIEW DR, HALLANDALE BEACH, FL, 33009

https://igorpresman.com

800 Parkview Dr, Hallandale Beach, FL, 33009

Spacious 2BD/2BA with direct unobstructed Intracoastal Views from floor to ceiling windows. Large Primary suite with en siute bathroom. Wi-fi and hot water included in maintenance. Can be leased immediately after purchase

- 2 beds
- 2 baths
- Residential
- Condominium
- Active
- 1130 sq ft