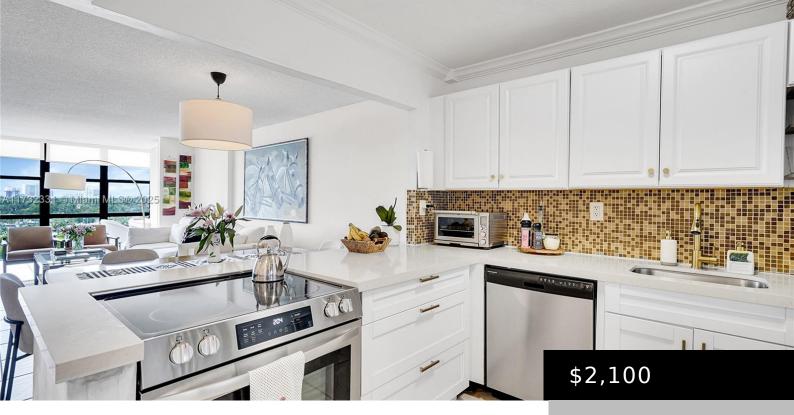

## 800 PARKVIEW DR, HALLANDALE BEACH, FL, 33009

https://igorpresman.com

Don't miss this beautifully remodeled 8th-floor condo with breathtaking sunset views! This spacious unit features 1 large bedroom, 1.5 baths, floor-to-ceiling windows, a sleek open kitchen, and modern finishes throughout. Brand-new AC ensures your comfort. Located in three Islands neighborhood, just minutes from the beach, shopping, and dining. The building offers top-notch amenities, including a [...]

## **Amenities & Features**

Features: Cooking Island, Elevator,

Entrance Foyer

**Amenities:** Dishwasher, Refrigerator

PoolFeatures: In Ground, Community,

Heated

**GarageYN:** Yes

CoolingYN: Yes