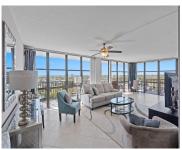

## 800 PARKVIEW DR, HALLANDALE BEACH, FL, 33009

https://igorpresman.com

800 Parkview Dr, Hallandale Beach, FL, 33009

Enjoy breathtaking city views and stunning sunsets from this high-floor corner unit in Hallandale Beach! This spacious 1,430 sq. ft. residence features a wrap-around balcony, a bright and airy layout, an updated AC unit (2019), custom blinds (2024), and elegant custom wood cabinetry. Located in a quiet cul-de-sac, the community offers top-notch amenities, including a [...]