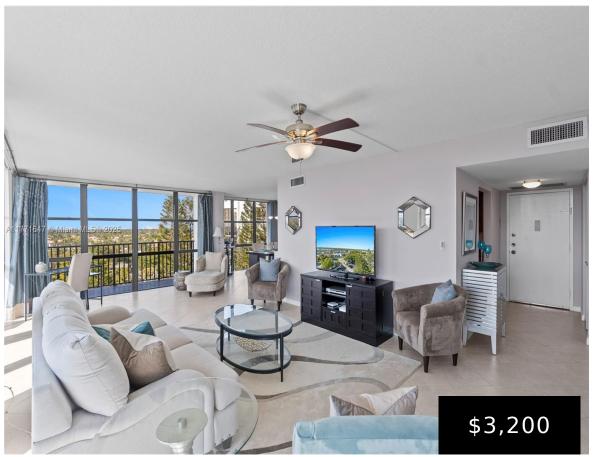

## 800 PARKVIEW DR, HALLANDALE BEACH, FL, 33009

https://igorpresman.com

800 Parkview Dr, Hallandale Beach, FL, 33009

Enjoy breathtaking city views and stunning sunsets from this high-floor corner unit in Hallandale Beach! This spacious 1,430 sq. ft. residence features a wrap-around balcony, a bright and airy layout, an updated AC unit (2019), custom blinds (2024), and elegant custom wood cabinetry. Located in a quiet cul-de-sac, the community offers top-notch amenities, including a [...]

- 2 beds
- 2 baths
- Residential Lease
- Condominium
- Active
- 1430 sq ft

×