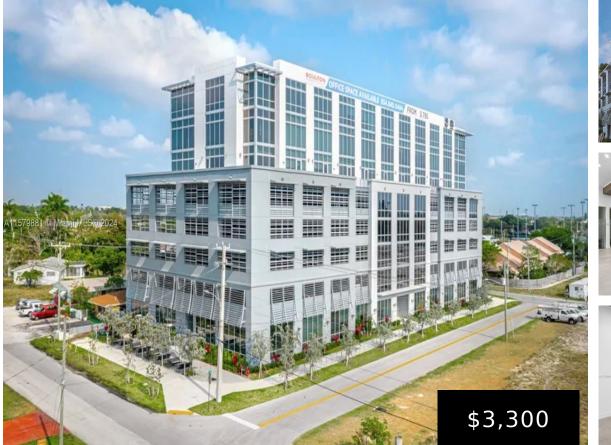

## 800 4TH AVE, HALLANDALE BEACH, FL, 33009

https://igorpresman.com

800 4th Ave, Hallandale Beach, FL, 33009

Modern finished office with great views in high-end newly built Beacon Hallandale office tower. Large 800 sf space with porcelain floors, high ceilings, lots of natural light and air. Gated secured garage, valet parking, lobby, cafeteria. Perfectly located across the Gulfstream casino, right next to Aventura, Hallandale Beach, Sunny Isles and Hollywood. Office consists of [...]