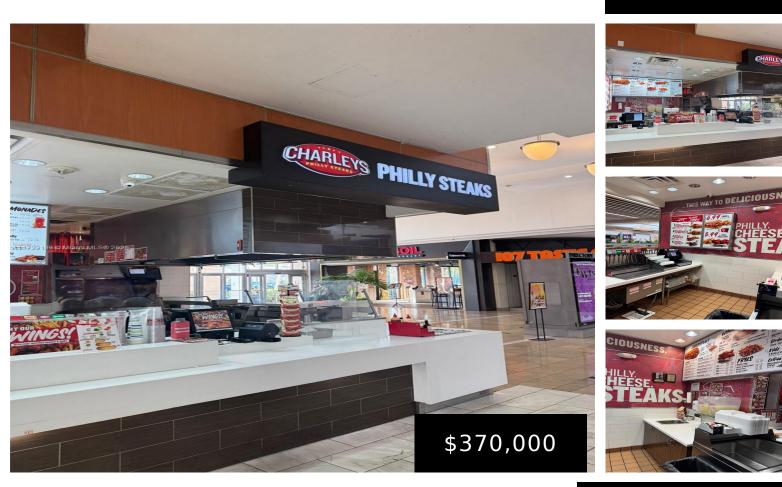

## 8000 BROWARD BLVD, PLANTATION, FL, 33388

https://igorpresman.com

8000 BROWARD BLVD, Plantation, FL, 33388

GREAT INVESTMENT OPPORTUNITY OF A FULLY BUILT-OUT FOOD AND BEVERAGE SPACE IN THE HIGH-TRAFFIC MALL FOOD COURT, FEATURING A STATE-OF-THE-ART KITCHEN. TWO HUGE WALK-IN FREEZERS. BUSINESS IN OPERATION OVER 13 YEARS. SEATING CAPACITY 500 SEATS. RECENT CONSTRUCTION AND INFRASTRUCTURE UPGRADE. INVESTOR READY. BUY INTO A WELL ESTABLISHED FRANCHISE. 774 SQ. FT. FOOD PREPARATION AREA. SHORT [...]

## **Building Details**

**Cooling features:** Central Building A/C, Exhaust Fan, Wall/Window Unit(s)

Building Name: CHARLEY'S PHILLY STEAK

Roof: Tar & Gravel Roof

**Parking:** Additional Spaces Available, Common, Free Parking