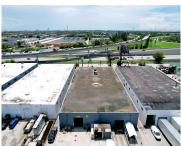

## HIALEAH, FL, 33014

https://igorpresman.com

• Commercial Sale

Industrial

Active

×

Prime Leasing Opportunity in West Hialeah: 10,000 sq. ft. of premium space available in October 2024. This property features a spacious rear yard, a 1,500 sq. ft. office, 18-foot ceilings, and street-level loading. Enjoy easy access to I-75, Palmetto Expressway, and Gratigny Expressway. With Palmetto frontage, your business will be visible to over 215,500 vehicles [...]