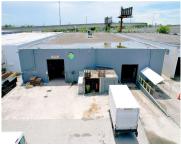

## HIALEAH, FL, 33014

https://igorpresman.com

• Commercial Sale

Industrial

Active

×

Prime Leasing Opportunity in West Hialeah: 10,000 sq. ft. of premium space available in October 2024. This property features a spacious rear yard, a 1,500 sq. ft. office, 18-foot ceilings, and street-level loading. Enjoy easy access to I-75, Palmetto Expressway, and Gratigny Expressway. With Palmetto frontage, your business will be visible to over 215,500 vehicles [...]