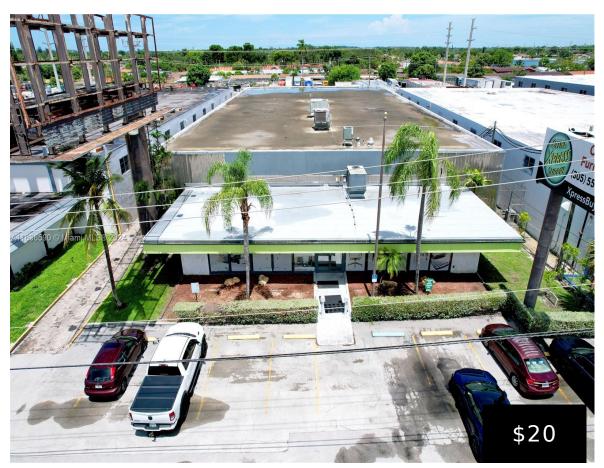

## HIALEAH, FL, 33014

https://igorpresman.com

• Commercial Sale

Industrial

Active

×

Prime Leasing Opportunity in West Hialeah: 10,000 sq. ft. of premium space available in October 2024. This property features a spacious rear yard, a 1,500 sq. ft. office, 18-foot ceilings, and street-level loading. Enjoy easy access to I-75, Palmetto Expressway, and Gratigny Expressway. With Palmetto frontage, your business will be visible to over 215,500 vehicles [...]