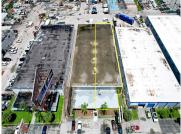

## HIALEAH, FL, 33014

https://igorpresman.com

• Commercial Sale

Industrial

Active

×

Prime Leasing Opportunity in West Hialeah: 10,000 sq. ft. of premium space available in October 2024. This property features a spacious rear yard, a 1,500 sq. ft. office, 18-foot ceilings, and street-level loading. Enjoy easy access to I-75, Palmetto Expressway, and Gratigny Expressway. With Palmetto frontage, your business will be visible to over 215,500 vehicles [...]