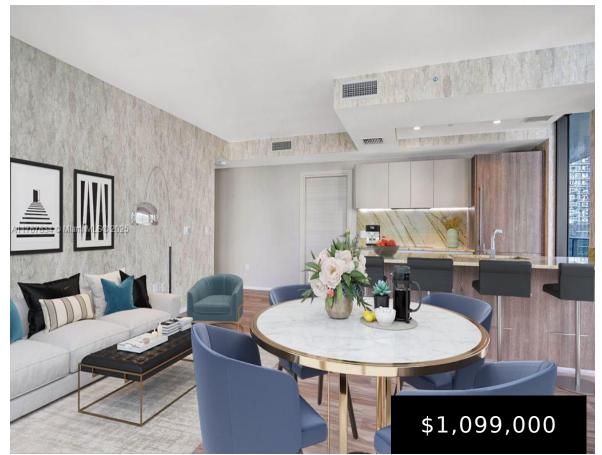

## **801 MIAMI AVE, MIAMI, FL, 33130**

https://igorpresman.com

Enjoy bay and Miami skyline views from the wrap-around balcony of this newly updated 2 Bed, 2 Bath corner unit at the SLS Lux in Brickell. The unit features a private elevator with biometrics technology, fully upgraded penthouse-like kitchen, wood-like porcelain floors, finished walk-in master closet, large master bathroom with a double sink, rain shower [...]

- 2 beds
- 2 baths
- Residential
- Condominium
- Active
- 1152 sq ft