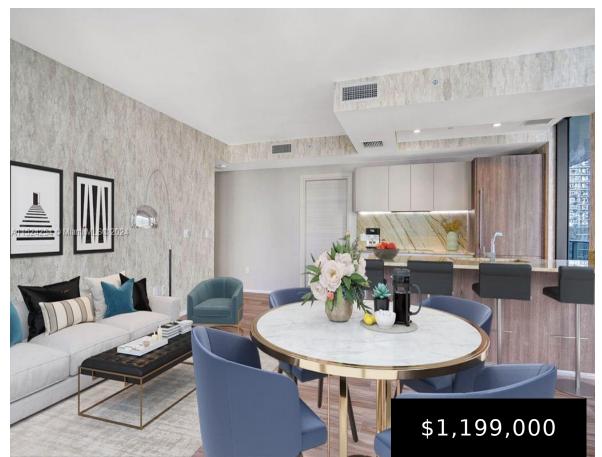

## **801 MIAMI AVE, MIAMI, FL, 33130**

https://igorpresman.com

Enjoy bay and Miami skyline views from the wrap-around balcony of this newly updated 2 Bed, 2 Bath corner unit at the SLS Lux in Brickell. The unit features a private elevator with biometrics technology, fully upgraded penthouse-like kitchen, wood-like porcelain floors, finished walk-in master closet, large master bathroom with a double sink, rain shower [...]

- 2 beds
- 2 baths
- Residential
- Condominium
- Active
- 1152 sq ft