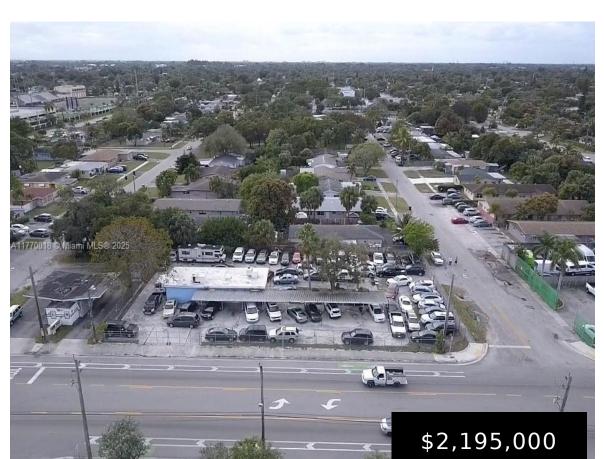

## 801 27TH AVE, FORT LAUDERDALE, FL, 33312

https://igorpresman.com

801 27th Ave, Fort Lauderdale, FL, 33312

Excellent income-producing property! Great for investors or future redevelopment! CURRENTLY LEASED PRODUCING \$144,000 with increases per annum. Current use is a Car Lot with 185 ft of frontage on SW 27th Ave. 1575 Sq Ft Office Building with a fenced lot with dual gates. Current zoning allows for endless development possibilities. SEE ATTACHED RENT ROLL