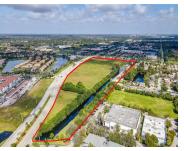

## 8020 STIRLING RD, DAVIE, FL, 33024

https://igorpresman.com

28.44AC+/- with a liberal zoning of B-3 on the South-East corner of University DR (1,800' of frontage) & Stirling Rd (600+' of frontage) in the Town of Davie. Zoning allows Banking, Bowling, convenience Stores, Hotels/Motels, Medical, Movie/Performing Arts, Retail, Restaurants, Fast Food, Wholesale and MORE. Vehicle traffic count is 82,000 per day. 1,239,176Square Feet of [...]