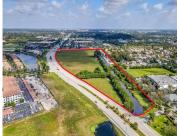

## 8020 STIRLING RD, DAVIE, FL, 33024

https://igorpresman.com

28.44AC+/- with a liberal zoning of B-3 on the South-East corner of University DR (1,800' of frontage) & Stirling Rd (600+' of frontage) in the Town of Davie. Zoning allows Banking, Bowling, convenience Stores, Hotels/Motels, Medical, Movie/Performing Arts, Retail, Restaurants, Fast Food, Wholesale and MORE. Vehicle traffic count is 82,000 per day. 1,239,176Square Feet of [...]