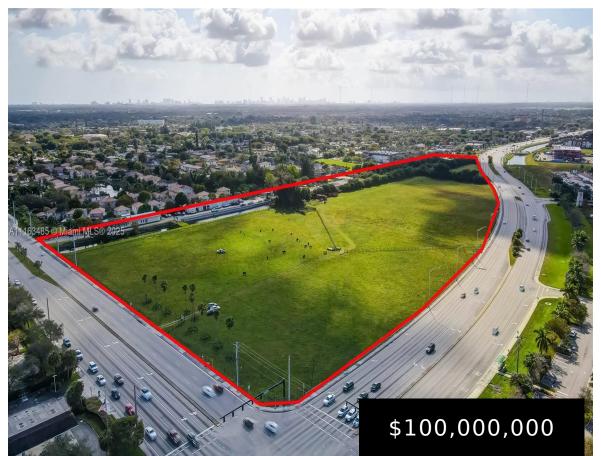

## 8020 STIRLING RD, DAVIE, FL, 33024

https://igorpresman.com

28.44AC+/- with a liberal zoning of B-3 on the South-East corner of University DR (1,800' of frontage) & Stirling Rd (600+' of frontage) in the Town of Davie. Zoning allows Banking, Bowling, convenience Stores, Hotels/Motels, Medical, Movie/Performing Arts, Retail, Restaurants, Fast Food, Wholesale and MORE. Vehicle traffic count is 82,000 per day. 1,239,176Square Feet of [...]