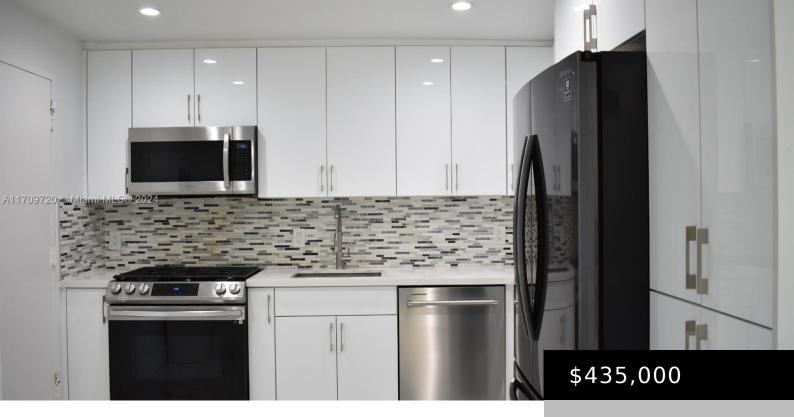

## **Amenities & Features**

**Features:** First Floor Entry

Amenities: Dishwasher, Gas Range,

Microwave, Refrigerator

**ExteriorFeatures:** Open Balcony

GarageYN: Yes

CoolingYN: Yes

FireplaceYN: No