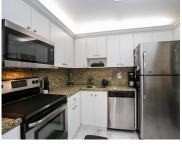

## **Amenities & Features**

Features: Lobby, Pantry, Split Bedroom, Storage,

Walk-In Closet(s)

**Amenities:** Dishwasher, Disposal, Dryer, Electric

Range, Electric Water Heater, Microwave,

Refrigerator, Washer