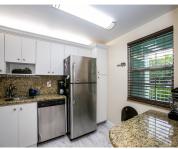

## **Amenities & Features**

Features: Lobby, Pantry, Split Bedroom, Storage,

Walk-In Closet(s)

**Amenities:** Dishwasher, Disposal, Dryer, Electric

Range, Electric Water Heater, Microwave,

Refrigerator, Washer