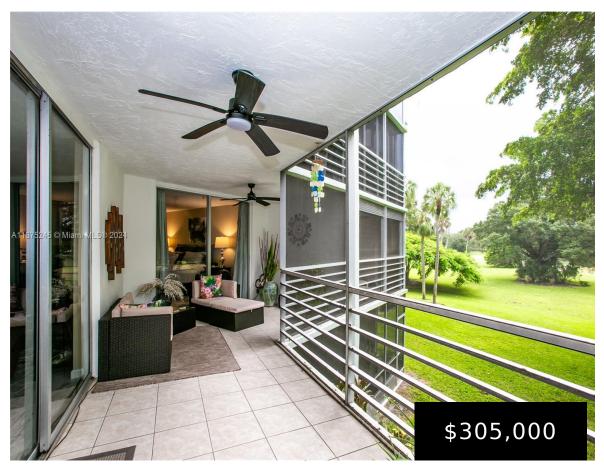

## 806 CYPRESS GROVE LN, POMPANO BEACH, FL, 33069

https://igorpresman.com

806 Cypress Grove Ln, Pompano Beach, FL, 33069

One of a kind floorplan 2 bedroom/2 baths king model in the exclusive Palm-Aire Country Club. This completely remodeled unit with 2 master suites is very bright and spacious. Tiled throughout. Dual sink in the master bathroom. Lots of closet space, large storage room. Washer and dryer. Beautiful expansive view of the golf course from [...]

**ExteriorFeatures:** Exterior Cat Walk, On Golf

Course, Screened Balcony

GarageYN: No

CoolingYN: Yes

FireplaceYN: No

**Security Features:** Smoke Detector, Intercom In Lobby, Security Patrol, Stairs

Secured