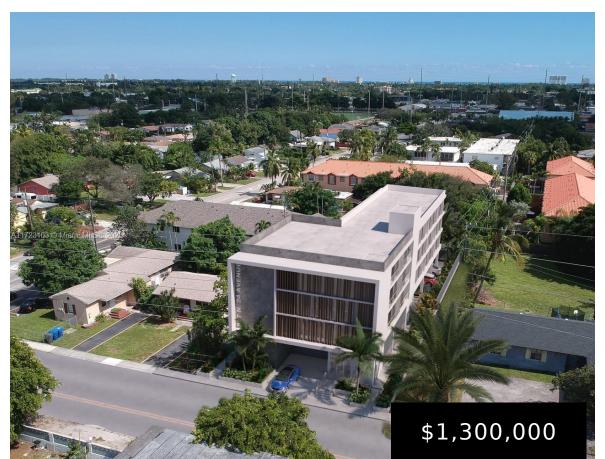

## HOLLYWOOD, FL, 33020

https://igorpresman.com

Hollywood, FL, 33020

- Commercial Land
- Active

×

Approved plans for a 4-story building featuring 21 spacious one-bedroom apartments (nearly 1,000 sqft each) with modern designs, private terraces, ADA compliance, and a sundeck. Includes ground-level parking with all required spaces (structured parking not required). Conveniently located just minutes from Young Circle, beaches, and within walking distance of the Brightline train stop, this site [...]