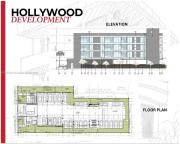

## HOLLYWOOD, FL, 33020

https://igorpresman.com

Hollywood, FL, 33020

- Commercial Land
- Active

×

Approved plans for a 4-story building featuring 21 spacious one-bedroom apartments (nearly 1,000 sqft each) with modern designs, private terraces, ADA compliance, and a sundeck. Includes ground-level parking with all required spaces (structured parking not required). Conveniently located just minutes from Young Circle, beaches, and within walking distance of the Brightline train stop, this site [...]