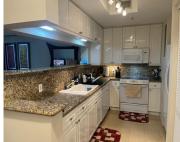

## **Amenities & Features**

**Features:** First Floor Entry **Security Features:** Key Card Entry, Lobby

Attended

**Amenities:** Dishwasher, Dryer, Electric Water

Heater, Microwave, Refrigerator, Washer

WindowFeatures: Blinds