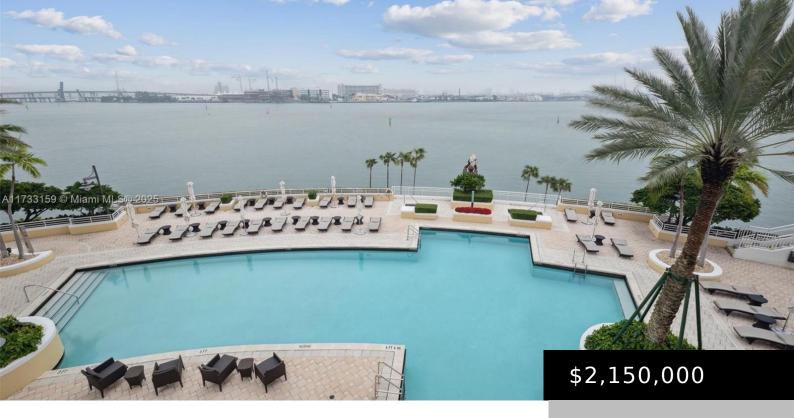

## 808 BRICKELL KEY DR, MIAMI, FL, 33131

https://igorpresman.com

Water views corner unit with high ceilings Oversized balcony marble floors 2 parking Spaces feels like a house best amenities on brickell key Tennis indoor basketball racquetball Kids room grill area, party rooms gym CrossFit sauna heated pool jacuzzi Easy to show Concierge and free valet