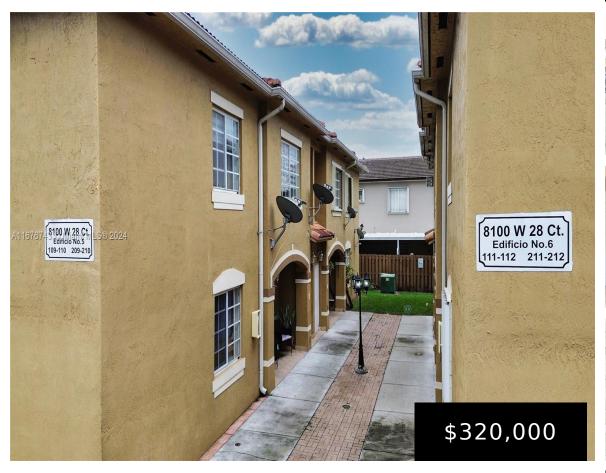

## 8100 28TH CT, HIALEAH, FL, 33018

https://igorpresman.com

Stunningly remodeled condo 2 bed / 2 bath, 2 assigned parking spaces located in front on the unit. unit is located on the second floor, Centrally located to highways, supermarkets, schools. Community is well kept. This unit has been fully renovated, throughout the floors, bathrooms, kitchen with stainless steel appliances and granite countertop, walls and [...]

## **Building Details**

Cooling features: Central Air

**Building Name:** TROPICAL COURT VILLAS #2

**Heating:** Central

**NewConstructionYN:** No

**Exterior material:** CBS Construction

Parking: 2 Or More Spaces