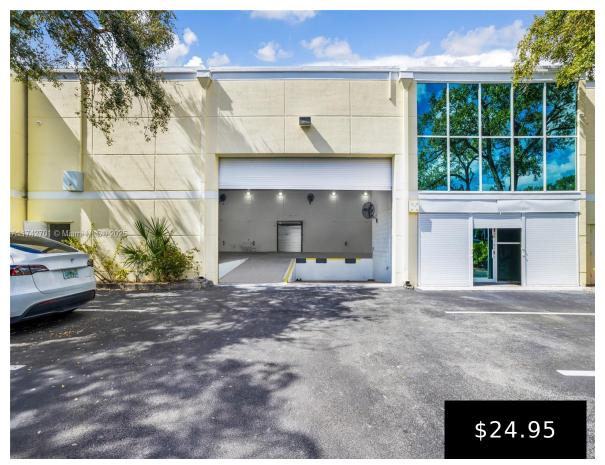

## 8119 29TH ST, DORAL, FL, 33122

https://igorpresman.com

Prime Warehouse Space for Lease! Seize the opportunity to lease this 5,000 SQFT move in ready warehouse in a prime location near CityPlace Doral and less than two miles from Miami International Airport. Designed for efficiency and security, this unit features 19 FT clear height, one recessed dock, one ramp, and a  $14'H \times 20'W$  [...]