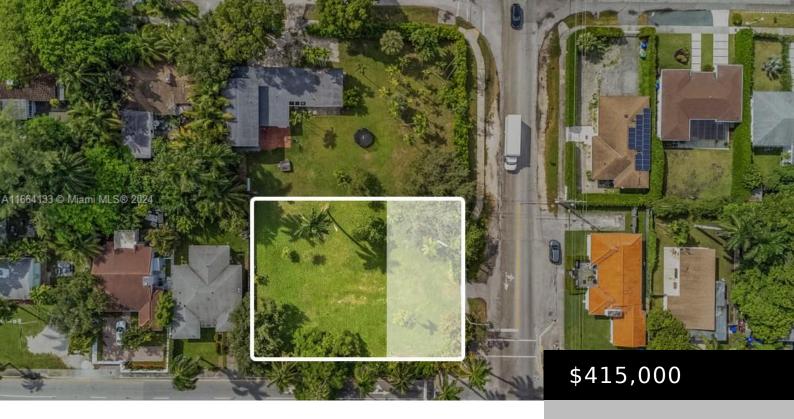

## 8133 10TH AVE, MIAMI, FL, 33138

https://igorpresman.com

Prime Development Opportunity in Shorecrest! Three vacant land folios totaling 15,709 SF are available for sale together or individually. The two larger lots come with approved architectural plans for modern 2,480 SF single-family homes, while the third lot includes plans for a 1,874 SF home that are ready for city submission. Secure a rare chance [...]