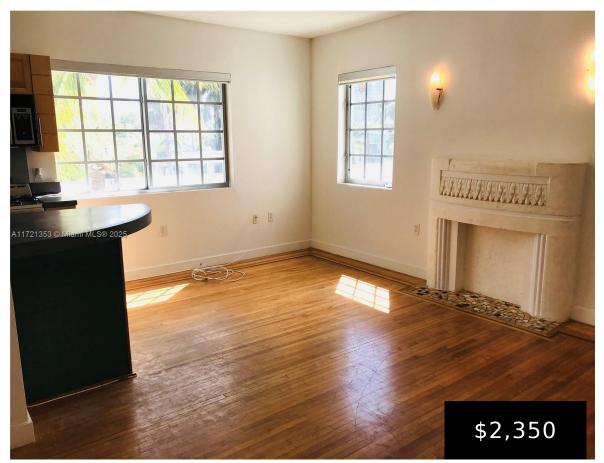

https://igorpresman.com

Renovated Top Floor Art Deco apartment with views all the way to South Pointe! Corner apartment has 3 Exposures with large Windows bringing in lots of light! Brand new Bathroom! Art Deco Features include original Fireplace, Archways, Wood Floors, high Ceilings and large Windows (all Hurricane impact). Modern amenities include Open kitchen with Breakfast Bar, [...]

- 1 bed
- 1 bath
- Residential Lease
- Condominium
- Active
- 528 sq ft

## **Amenities & Features**

**Features:** Fireplace, Third Floor Entry

Amenities: Dishwasher, Dryer, Gas Range,

Refrigerator, Washer

Waterfront available: No

AttachedGarageYN: No

PoolPrivateYN: No

**Security Features:** Smoke Detector, Key