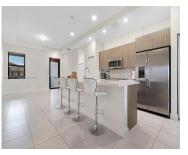

## **Building Details**

Cooling features: Central Air

**Building Name: APEX AT PARK CENTRAL** 

COND

**Heating:** Central

**NewConstructionYN:** No

**Exterior material:** Concrete Block Construction

Parking: 1 Space, Assigned, Guest

## **Amenities & Features**

Features: Other

**Amenities:** Dishwasher, Dryer, Electric Range, Electric Water Heater, Refrigerator, Self Cleaning

Oven, Washer

Waterfront available: No

AttachedGarageYN: No

PoolPrivateYN: No