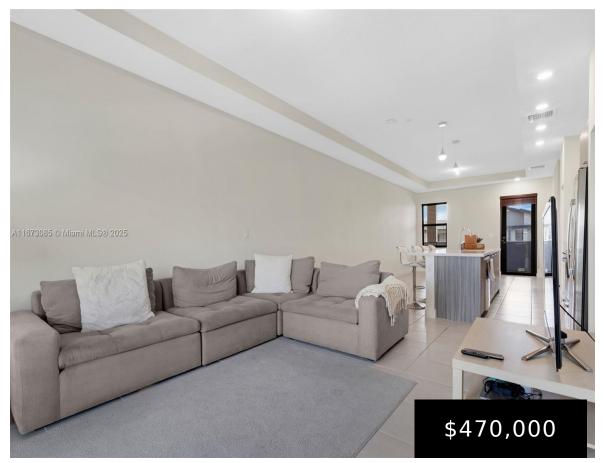

## 8151 104TH AVE, DORAL, FL, 33178

https://igorpresman.com

New Doral APEX Community (2020) | 3 Bedroom | 2 Bathroom Corner unit on 3rd floor with Elevator. Bright & Airy, Open Floor plan with balcony. Walk to Doral Commons, Publix Supermarket, Taikin Sushi, La Fontana Ristorante. Enjoy access to Grand Central Clubhouse w/ Resort Style Amenities: Enormous Swimming Pool, Jacuzzi, fitness center, tennis courts, [...]

- 3 beds
- 2 baths
- Residential
- Condominium
- Active
- 1236 sq ft