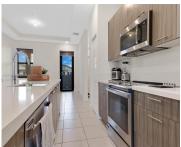

## **Building Details**

Cooling features: Central Air

**Building Name: APEX AT PARK CENTRAL** 

COND

**Heating:** Central

**NewConstructionYN:** No

**Exterior material:** Concrete Block Construction

Parking: 1 Space, Assigned, Guest

## **Amenities & Features**

Features: Other

**Amenities:** Dishwasher, Dryer, Electric Range, Electric Water Heater, Refrigerator, Self Cleaning

Oven, Washer

Waterfront available: No

AttachedGarageYN: No

PoolPrivateYN: No