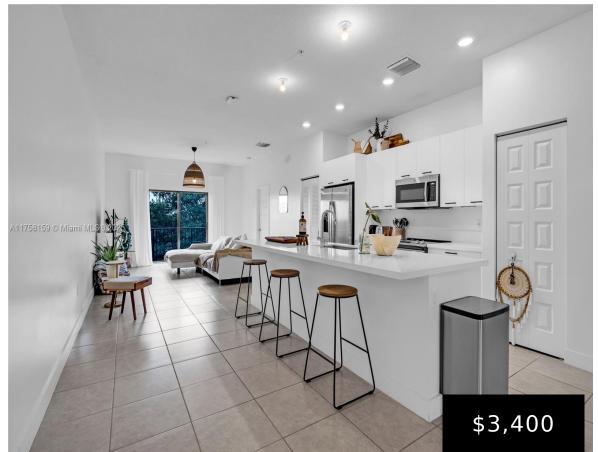

## 8175 104TH AVE, DORAL, FL, 33178

https://igorpresman.com

Beautiful modern-style corner condo with three bedrooms and two full bathrooms, featuring stainless steel appliances, impact windows, high ceilings, sleek kitchen countertops, and a large island. The balcony offers a view of the nature preserve. The condo is located in the Apex Community at Park Central in Doral, close to A+ schools, a resort clubhouse, [...]

## **Amenities & Features**

Features: Closet Cabinetry, Cooking Island,

Second Floor Entry, Walk-In Closet(s)

**Spa Features:** Community

CommunityFeatures: Additional Amenities, Clubhouse, Pool, Exercise Room, Game Room, Gated Community, Maintained Community, Paved