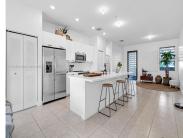

## 8175 104TH AVE, DORAL, FL, 33178

https://igorpresman.com

Beautiful modern-style corner condo with three bedrooms and two full bathrooms, featuring stainless steel appliances, impact windows, high ceilings, sleek kitchen countertops, and a large island. The balcony offers a view of the nature preserve. The condo is located in the Apex Community at Park Central in Doral, close to A+ schools, a resort clubhouse, [...]

## **Amenities & Features**

Features: Closet Cabinetry, Cooking Island,

Second Floor Entry, Walk-In Closet(s)

**Spa Features:** Community

CommunityFeatures: Additional Amenities, Clubhouse, Pool, Exercise Room, Game Room, Gated Community, Maintained Community, Paved