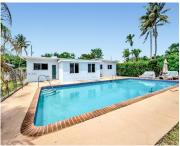

## **Amenities & Features**

Features: Den/Library/Office, First Floor Entry, Florida Room ExteriorFeatures: Fruit Trees Waterfront available: No AttachedGarageYN: No PoolPrivateYN: No CommunityFeatures: Additional Amenities PoolFeatures: In Ground GarageYN: Yes CoolingYN: Yes FireplaceYN: No