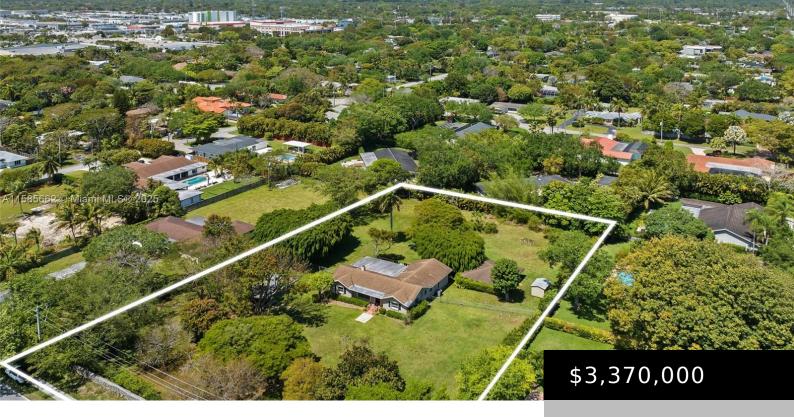

## 8205 136TH ST, PINECREST, FL, 33156

https://igorpresman.com

Pinecrest Land Bonanza! Two adjacent lots for sale at 8205 & 8251 SW 136th St, totaling 2.25 acres. Buy and develop one or both lots. Build one dream estate or secure authorization to build two residences. Whatever your Pinecrest vision, the combined 97,138 SF is the canvas you need to fulfill it. The land harbors [...]