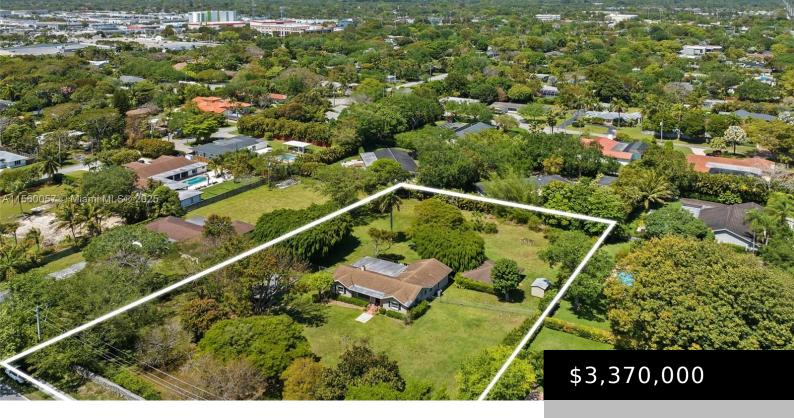

## 8205 136TH ST, PINECREST, FL, 33156

https://igorpresman.com

Pinecrest Land Bonanza! Two adjacent lots for sale at 8205 & 8251 SW 136th St, totaling 2.25 acres. Buy one or both lots, develop or lease one or both properties, live in the beautifully maintained 1939 original ranch at 8205 — whatever your Pinecrest dream, the combined 97,138 SF is the canvas you need to [...]