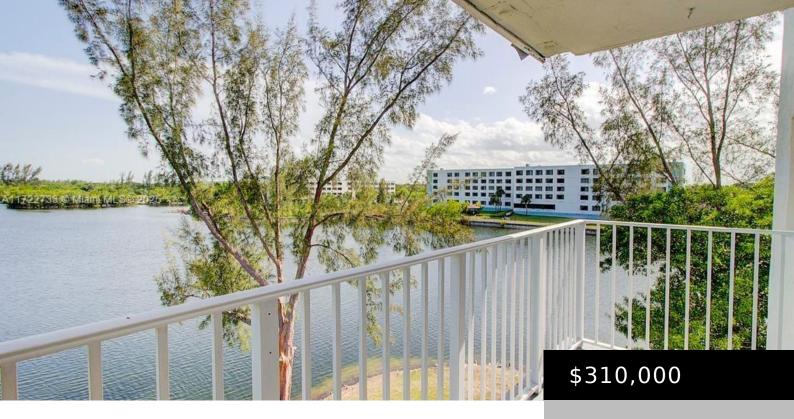

## 8240 210 TH, CUTLER BAY, FL, 33189

https://igorpresman.com

Updated 2-beds, 2-baths corner unit on the 3rd floor offering a stunning view of the lake. Newly renovated with in-unit laundry in a gated community.

## **Amenities & Features**

**Features:** Third Floor Entry

**Amenities:** Dishwasher, Dryer, Microwave, Refrigerator, Washer

Waterfront available: No

AttachedGarageYN: No

PoolPrivateYN: No

**Security Features:** Card Entry, Security

Patrol

**ExteriorFeatures:** Open Balcony

GarageYN: Yes

CoolingYN: Yes

FireplaceYN: No